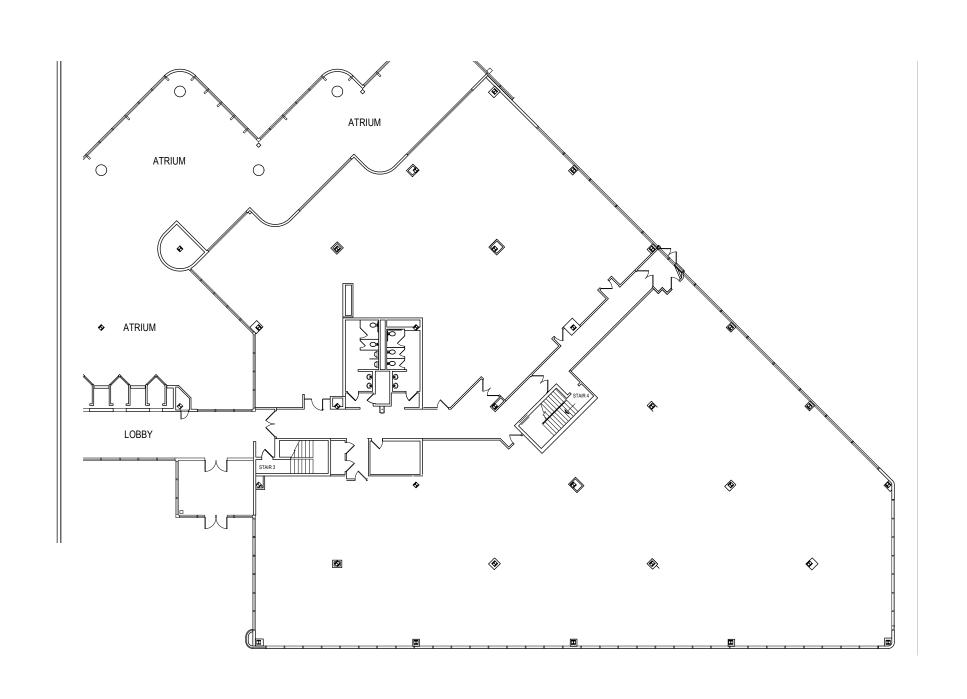

#### **AVAILABLE SUITES:**

A: 10,337 SF

B: 926 SF

C: 919 SF

D: 901 SF

E: 950 SF

F: 1,974 SF