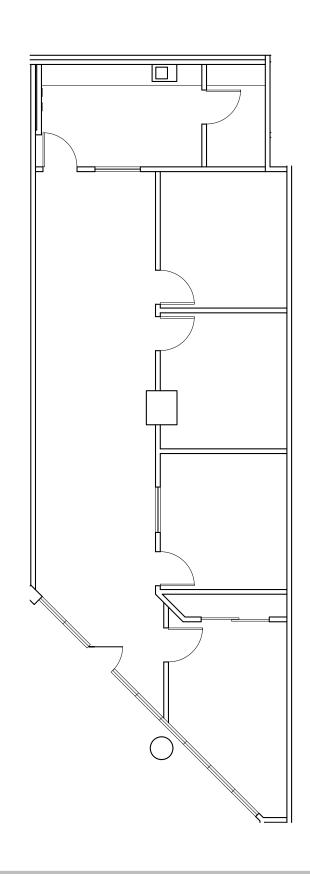

Note: plans may not be to scale.

#### **AVAILABLE SUITES:**

A: 10,337 SF

B: 926 SF

C: 919 SF

D: 901 SF

E: 950 SF

F: 1,974 SF