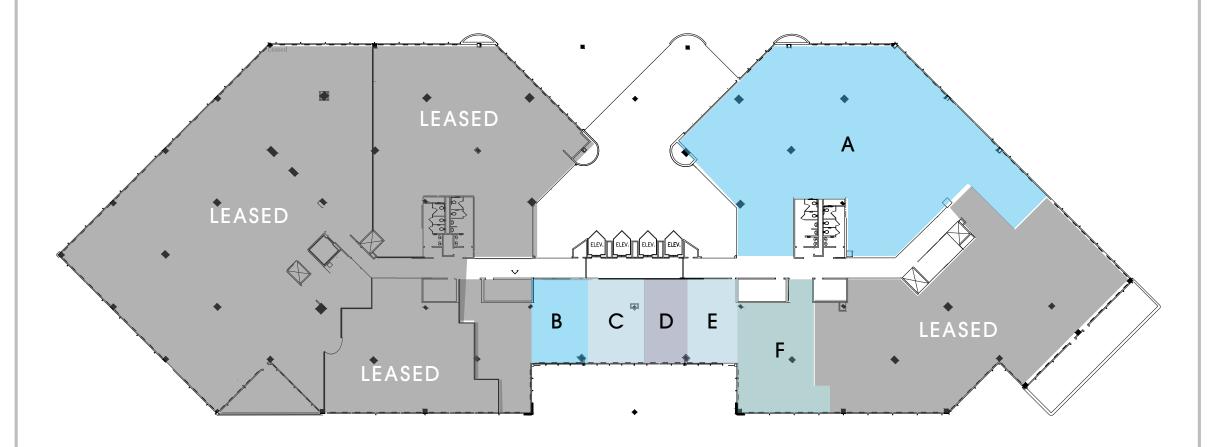

#### **AVAILABLE SUITES:**

A: 10,337 SF

B: 926 SF

C: 919 SF

D: 901 SF

E: 950 SF

F: 1,974 SF

Note: plans may not be to scale.