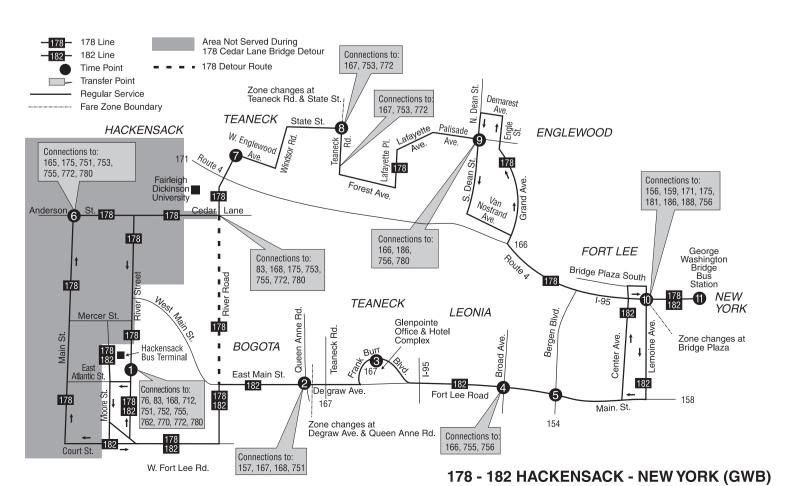

#### **GEORGE WASHINGTON BRIDGE BUS STATION DEPARTURE INFORMATION**

925

178 & 182 Hackensack - New York

Gate 17 182 Gate 18

The entire bus station is fully ADA accessible. The gates are accessible by elevator or escalator from Fort Washington Boulevard.

The A subway train can be accessed in the basement of the terminal building. BUY BEFORE BOARDING - All customers will be required to have a

ticket or monthly pass to board NJ TRANSIT buses at this station.